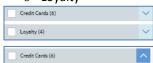

# **Report Display**

Reports displayed by type:

- o Credit Card
- Loyalty

Deily Fee Memo DFM 25 Jan 2018 D

< Click to open panel

< Click to close panel

< Number of reports from search

 Sequence ID: Each Type of report has a number indicating the order it was received.